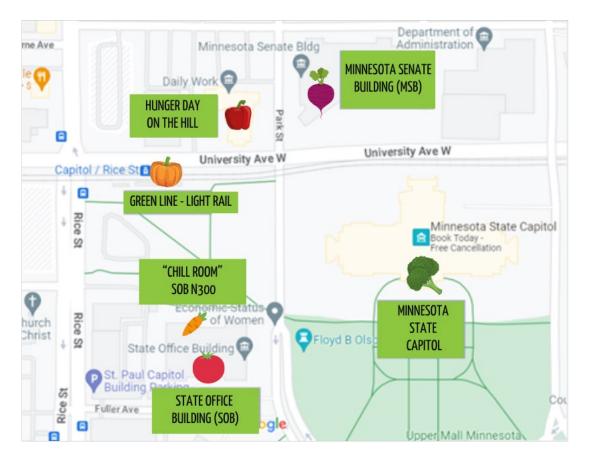

There are 3 buildings that you will have your meetings in. The State Office Building (SOB) and the Minnesota Senate Building (MSB). Unless otherwise indicated, your meetings with your State Representatives will take place in the State Office Building, and meetings with your State Senators will be in the Minnesota Senate Building.

## State Office Building (SOB)

Elevators are in the center of the first floor, in the lobby area.

The first number in your legislator's office number is the floor where their offices are located. For example, if their office is 300, you will want to visit the  $3^{rd}$  floor.

## Minnesota Senate Building (MSB)

To find the elevators, enter the building and walk straight. Take the hallway on your left. When that hallway comes to a T, take a right. You'll find the elevators on your left.

The first number of your Senator's office is the floor where their offices are located. For example, if their office is 3000, you will want to visit the 3<sup>rd</sup> floor.

**Ask for help!** If you get lost or cannot find your meeting location, ask for help from someone in the building or call Peter Woitock at 651-789-9854 or 612-202-3033.