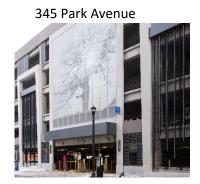

### From the East:

Take I-94 West to the 7th Street Exit. Follow 7th Street to Park Avenue S. Turn right onto Park Avenue S. Take Park Avenue for approximately four blocks and turn right into the ramp before 3<sup>rd</sup> Street.

#### From the Northwest:

Take I-94 East to into downtown using exit #230 and following signs for 2nd Ave N. Continue onto N 4<sup>th</sup> Street and turn left onto Park Ave. The garage entrance will be on your right.