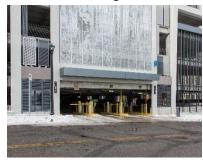

#### Three entrances:

334 Chicago Avenue

From the North:

Take I-35W south to the Washington Avenue exit #17C. Turn left onto Chicago Avenue and turn right into the garage entrance (past 3<sup>rd</sup> Street).