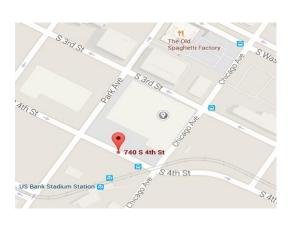

# MILLS FLEET FARM PARKING RAMP

Parking Near U.S. Bank Stadium 740 South 4<sup>th</sup> Street, Minneapolis, MN 55415

## FROM THE MILLS FLEET FARM PARKING RAMP TO U.S. BANK STADIUM:

After parking, U.S. Bank Stadium is located across the street on the corner of South 4<sup>th</sup> Street and Chicago Avenue South (401 Chicago Avenue South, Minneapolis, Minnesota 55415).