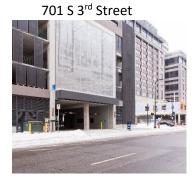

#### From the South:

Take I-35W north to the 3rd Street/University Avenue exit #17C. Follow signs for US Bank Stadium and the 3<sup>rd</sup> Street exit. Once on 3<sup>rd</sup> Street proceed past Chicago avenue and turn left into the ramp before Park Avenue.

#### From the West:

Take I-394 east to 94 east exit #8B. Take exit #233C to merge onto 35W N. Take exit #17C for 3<sup>rd</sup> Street and stay left to continue onto 3<sup>rd</sup> Street. The ramp entrance will be on the left past Chicago Avenue.