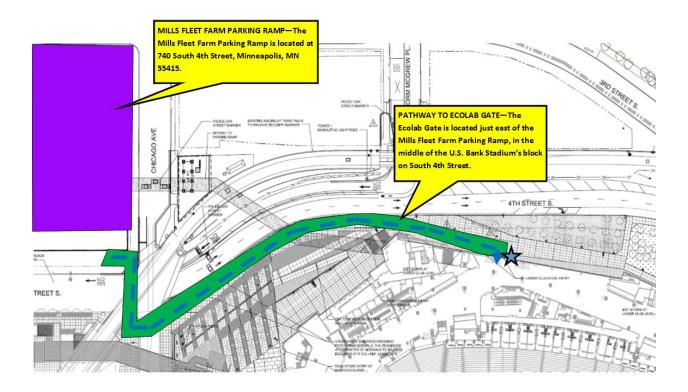

# MILLS FLEET FARM PARKING RAMP

Parking Near U.S. Bank Stadium 740 South 4<sup>th</sup> Street, Minneapolis, MN 55415

## FROM THE MILLS FLEET FARM PARKING RAMP TO U.S. BANK STADIUM:

After parking, U.S. Bank Stadium is located across the street on the corner of South 4<sup>th</sup> Street and Chicago Avenue South (401 Chicago Avenue South, Minneapolis, Minnesota 55415).

Guests can enter U.S. Bank Stadium through the Ecolab Gate where they will be greeted by our Guest Experience Representatives.